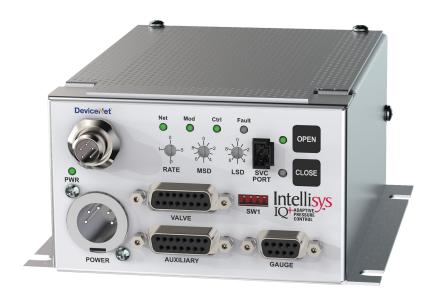

# **HV throttling pendulum valve, Analog/TTL controller**

DN 150 to DN 350, Analog controller, 24 V DC (±5 %)

Part number: BQC-800L-AB

# HV throttling pendulum valve, Analog/TTL controller DN 150 to DN 350, Analog controller, 24 V DC (±5 %)

- Adaptive algorithm for improved stability and faster transitions
- CE marked/fully REACH and RoHS compliant

#### **BQC-800L-AB**

| Parameters                     | Specifications                                  |
|--------------------------------|-------------------------------------------------|
| Valve / Flange Size            | DN 150 to DN 350                                |
| Communications Interface       | Analog                                          |
| Additional Controller Features | Power Fail Option                               |
| Controller Communications      | Analog/TTL system interface; RS232 service port |
| Supply Voltage                 | 24 V DC (±5 %)                                  |
| Power Connector                | XLR, 5-pin, Female                              |
| Gauge Power Supply             | ±15 V DC (±5%), 1.4 A max.                      |
| Power Fail Option              | included                                        |
| Temp. Limits (actuator)        | 5 °C (minimum), 45 °C (maximum)                 |
| Material (valve body)          | 5052 Aluminum                                   |
| Weight                         | 2.42 lbs                                        |