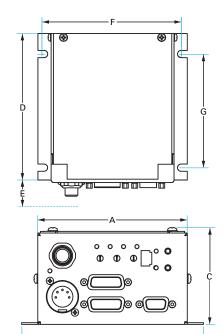

Similar Image

| Dimensions<br>(in inches) |       |
|---------------------------|-------|
| Dim A                     | 4.49" |
| Dim B                     | 5.43" |
| Dim C                     | 2.76" |
| Dim D                     | 5.67" |
| Dim E                     | 2.36" |